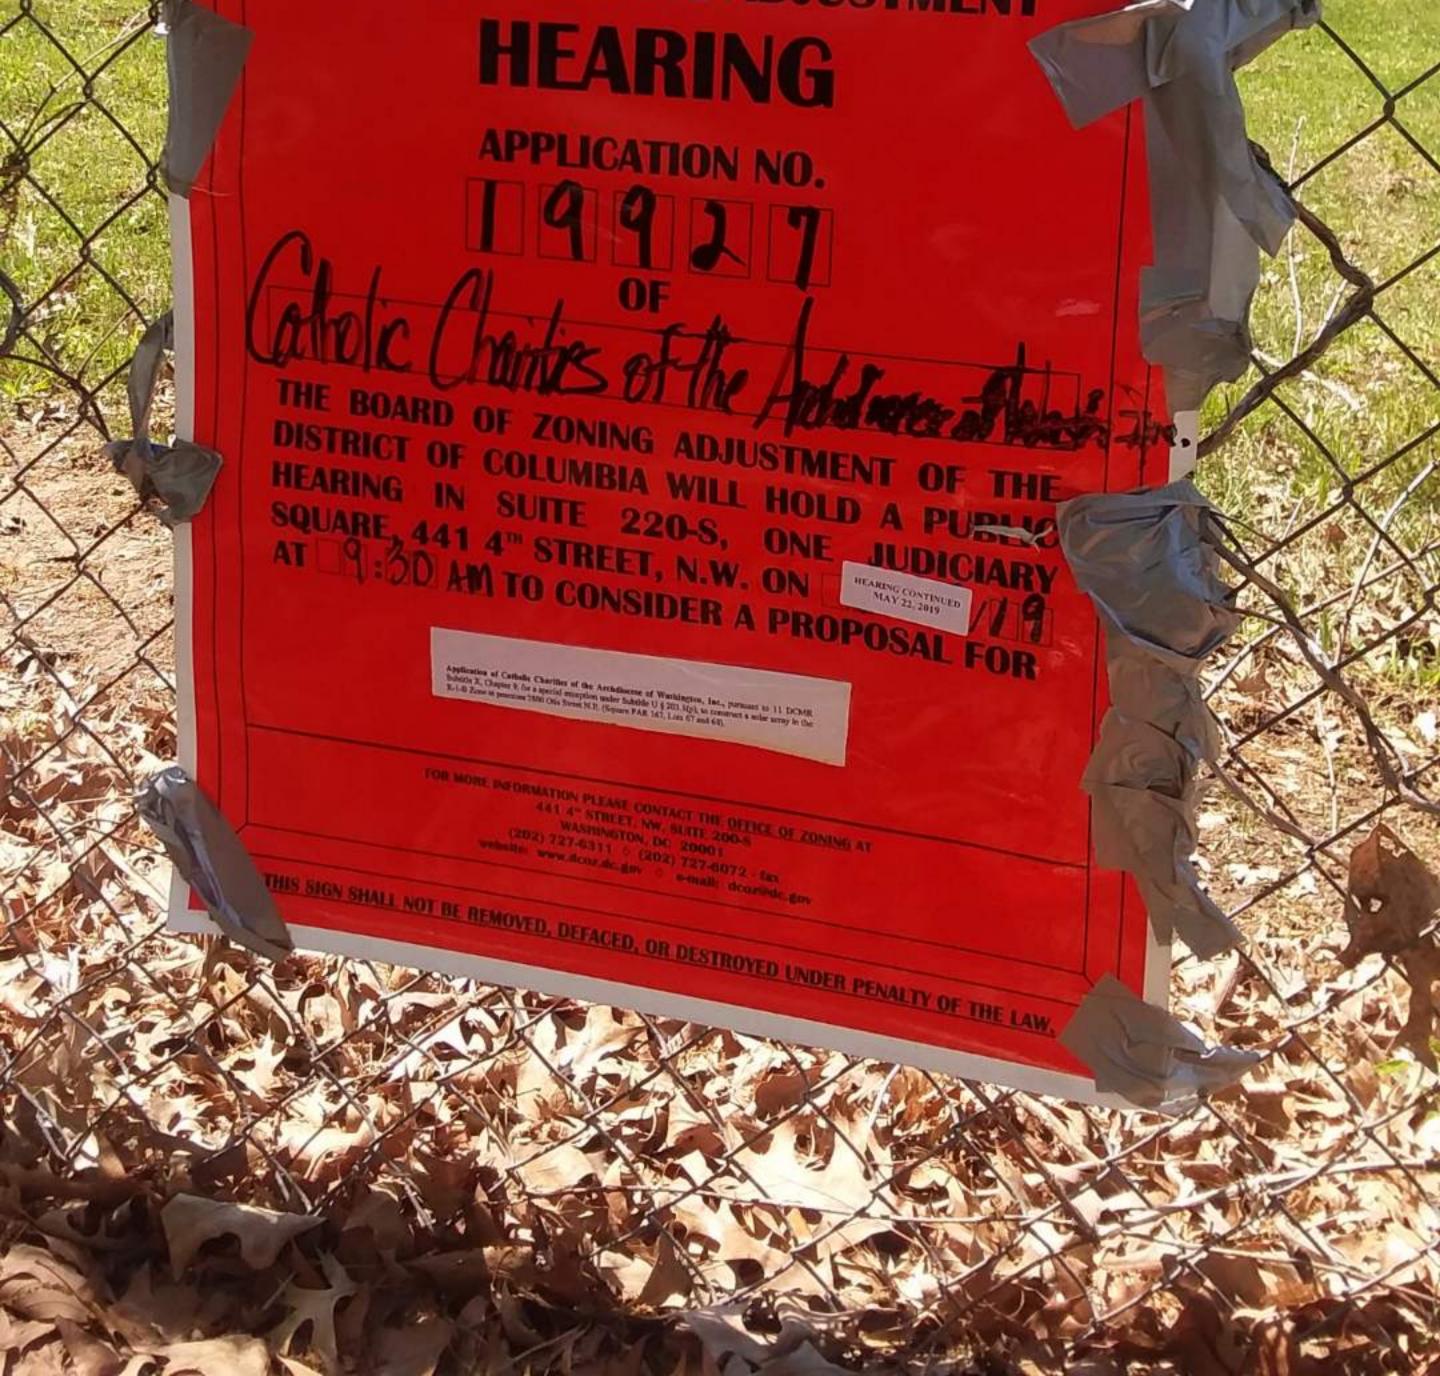

#### PUBLIC NOTICE OF BOARD OF ZONING ADJUSTMENT HEARING

APPLICATION NO

THE BOARD OF ZONING ADJUSTMENT OF THE THE BOARD OF COLUMBIA WILL HOLD A PUBLIC DISTRICT OF COLUMBIA WILL HOLD A PUBLIC DISTRICT OF COLUMBIA WILL HOLD A PUBLIC DISTRICT OF COLUMBIA WILL HOLD A PUBLIC HEARING IN SUITE 220-S, ONE HUDICIARY HEARING A41 4" STREET, N.W. ON HEARING A41 4" STREET, N.W. ON HEARING A41 4" STREET, N.W. ON SQUARE 441 4" STREET, N.W. ON SQUARE 441 4" STREET, N.W. ON

# PUBLIC NOTICE **BOARD OF ZONING ADJUSTMENT**

HEARING

**APPLICATION NO.** 

## When of the Herberton THE BOARD OF ZONING ADJUSTMENT OF THE DISTRICT OF COLUMBIA WILL HOLD A PUBLIC HEARING IN SUITE 220-S, ONE JUDICIARY SQUARE, 441 4" STREET, N.W. ON HEARING CONTINUED AT 9:30 AM TO CONSIDER A PROPOSAL FOR HEARING CONTINUED MAY 22, 2019

Application of Catholic Charities of the Archdiocese of Washington, Inc., pursuant to 11 DCMR. Subtitle X, Chapter 9, for a special exception under Subtitle U § 203.1(p), to construct a solar array in the R-1-B Zone at premises 2800 Otis Street N.E. (Square PAR 167, Lots 67 and 68).

FOR MORE INFORMATION PLEASE CONTACT THE OFFICE OF ZONING AT 441 4" STREET, NW, SUITE 200-S WASHINGTON, DC 20001 (202) 727-6311 ( (202) 727-6072 - fax website: www.dcoz.dc.gov & e-mail: dcoz@dc.gov

THIS SIGN SHALL NOT BE REMOVED, DEFACED, OR DESTROYED UNDER PENALTY OF THE LAW.