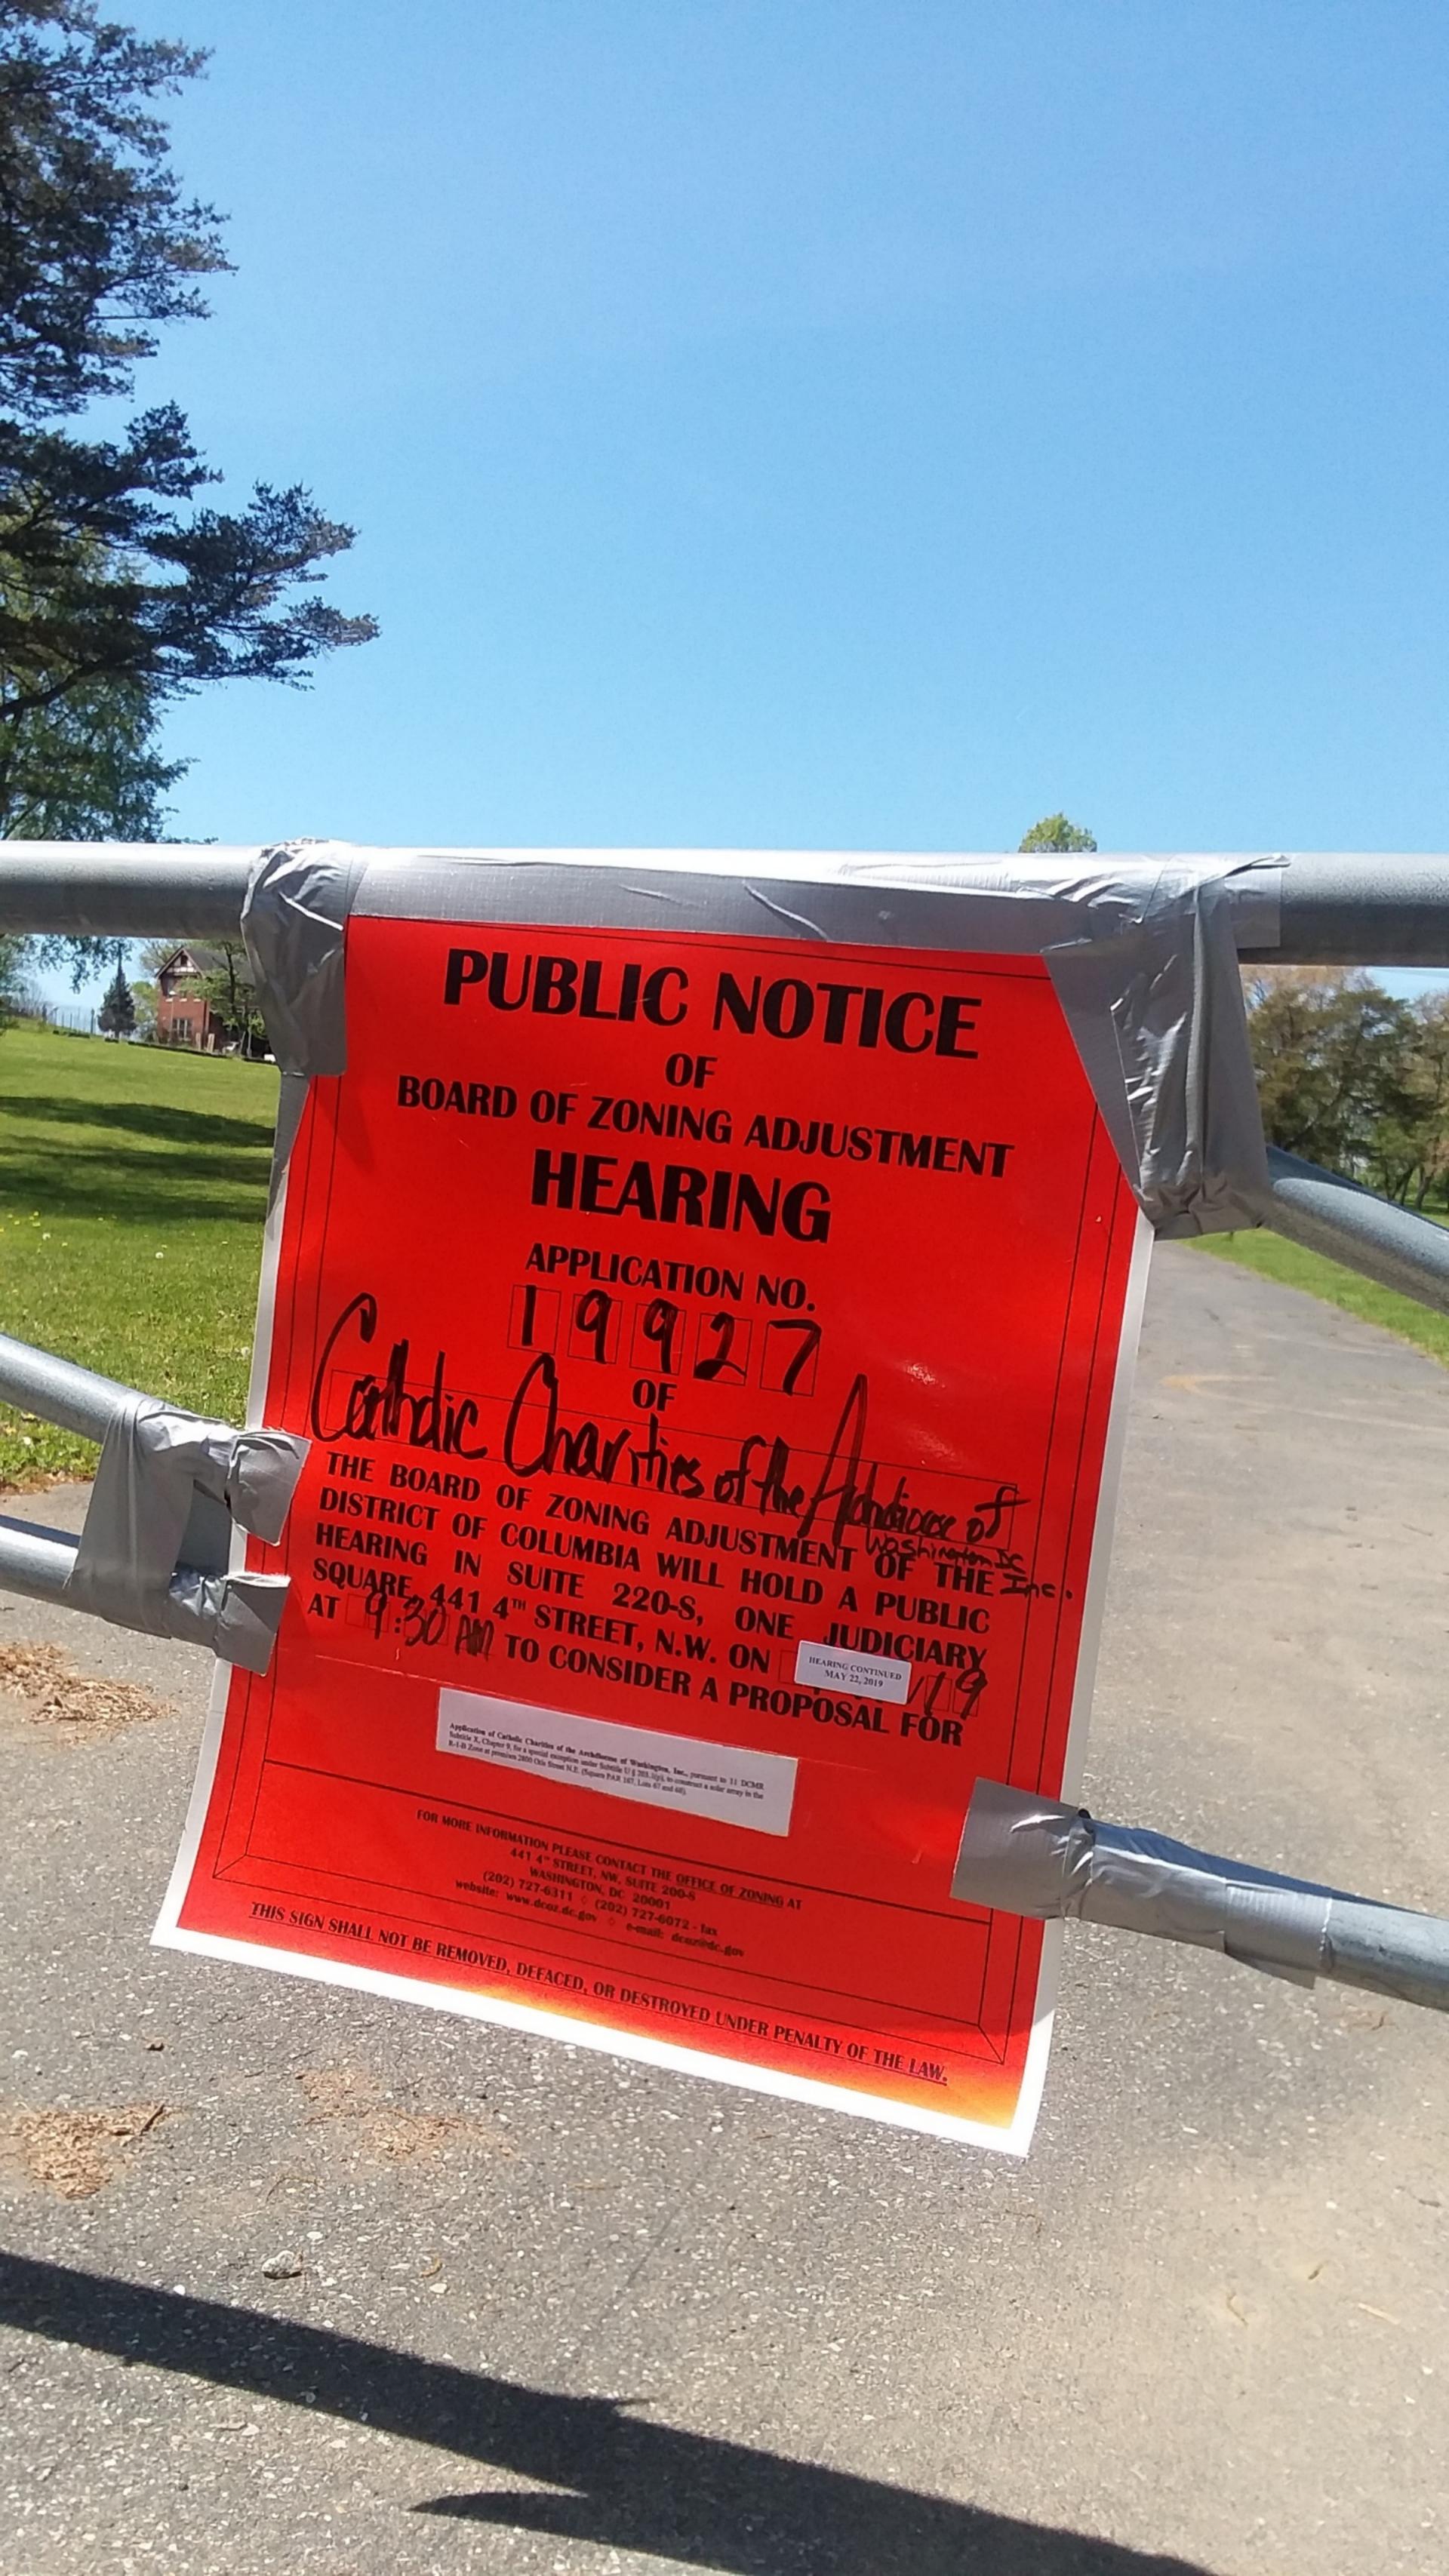

# PUBLIC NOTICE **BOARD OF ZONING ADJUSTMENT**

HEARING

**APPLICATION NO.** 

## When of the Herberton THE BOARD OF ZONING ADJUSTMENT OF THE DISTRICT OF COLUMBIA WILL HOLD A PUBLIC HEARING IN SUITE 220-S, ONE JUDICIARY SQUARE, 441 4" STREET, N.W. ON HEARING CONTINUED AT 9:30 AM TO CONSIDER A PROPOSAL FOR HEARING CONTINUED MAY 22, 2019

Application of Catholic Charities of the Archdiocese of Washington, Inc., pursuant to 11 DCMR. Subtitle X, Chapter 9, for a special exception under Subtitle U § 203.1(p), to construct a solar array in the R-1-B Zone at premises 2800 Otis Street N.E. (Square PAR 167, Lots 67 and 68).

FOR MORE INFORMATION PLEASE CONTACT THE OFFICE OF ZONING AT 441 4" STREET, NW, SUITE 200-S WASHINGTON, DC 20001 (202) 727-6311 ( (202) 727-6072 - fax website: www.dcoz.dc.gov & e-mail: dcoz@dc.gov

THIS SIGN SHALL NOT BE REMOVED, DEFACED, OR DESTROYED UNDER PENALTY OF THE LAW.